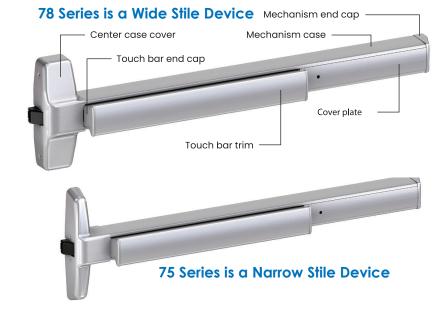

The 75 and 78 Series are a narrow and wide stile exit device that are ideal for heavy duty warehouse, industrial, office, multifamily, retail, and commercial real estate applications.

Von Duprin's 70 Series also can be configured with the Quiet Electric Latch Retraction (QEL) option, which provides electronic control of an exit device where limited operational noise is desired.