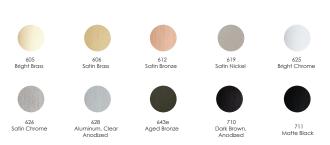

## **Features and Benefits**

- ANSI/BHMA Grade 1 certified and backed by Allegion services and support
- Available in a wide range of device types, options, lever designs and finishes
- Available in 3' and 4' lengths that are field sizeable for single and double door applications